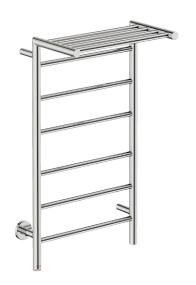

# EDGE 10 Bar 500mm STR-PTS 230V

## POLISHED GRADE 304 Stainless Steel

#### **Controller Features - PTSelect Switch:**

• Temperature Adjustment • ON / OFF Switch • RED LED Indicator



#### Controller Technical Specifications:

Controller: PTSelect Switch

INPUT Voltage Range: 190VAC~250VAC

Operating Frequency: 50 Hz ±2% Load Capability: 0.18A~4A

Load Control Range: 40~100%

Standby Current: 3.0mA

## HTR Technical Specifications:

Model: EDG10221-PTS-POLS

Size: 523mm (width) x 893mm (height)

Power: 126 Watts Current: 0.55 Amps Volts: 230 VAC IP Rating: IPX5

Suggested Height of Electrical Outlet = 875mm (this is only an indication as every installation is different)

#### **NOTES:**

\*EO Denotes DUAL ENTRY Electrical Outlet connection

\*PTS Denotes location of PTSelect Switch

Dimensions given are in mm. Bathroom Butler® reserves the right to alter and/or remove designs from time to time without prior notice. This drawing is to be used for reference purposes onl