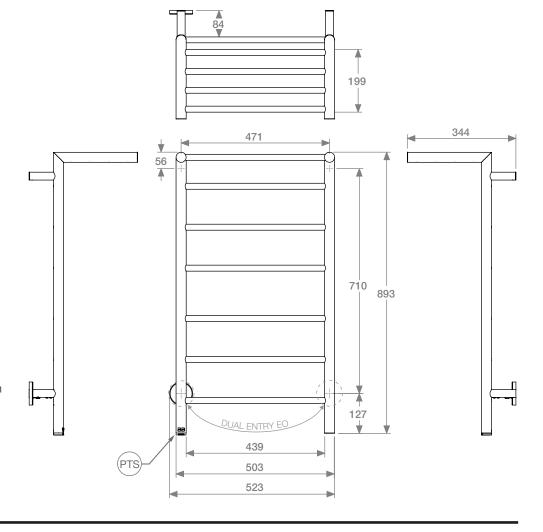

## HTR Technical Specifications:

Model: EDG10221-PTS-POLS

Size: 523mm (width) x 893mm (height)

Power: 126 Watts Current: 0.55 Amps Volts: 230 VAC IP Rating: IPX5

Suggested Height of Electrical Outlet = 875mm (this is only an indication as every installation is different)

#### **NOTES:**

\*EO Denotes DUAL ENTRY Electrical Outlet connection

\*PTS Denotes location of PTSelect Switch

Dimensions given are in mm. Bathroom Butler® reserves the right to alter and/or remove designs from time to time without prior notice. This drawing is to be used for reference purposes only. E &O.E. This product may not be available in your specific country, please check local website for availability. **Copyright Bathroom Butler® 2016** 